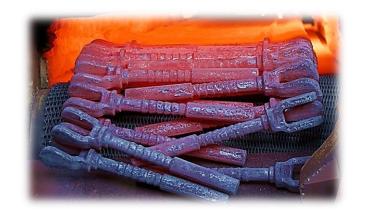

### **Machinery** Sector



Hydraulic Cylinder Base



**Bar Pressure** 



Flange

### **Auto** Sector



**Exhaust Flange** 



Balancím



## **PRODUCTS**

### **Construction Sector**



Screw



**Grab Mobile** 



### Agricultural Sector



**Rout Hammer** 



Scarifier Beak



**Blade Milling** 



# QUALITY



August 2007 -Obtaining the certification of ISO 9001:2000 Quality Management System

January 2004 -Start of the implementation of the ISO 9001:2000 Quality Management System





## TECHNICAL CAPACITY

### FORGING

- Carbon Steel
- Alloy Steel
- Stainless Steel



### CAD/CAM TECHNOLOGY

- Molds Production
- Cutting Tools Production





## TECHNICAL CAPACITY

#### PRODUCTION EQUIPMENT

- Induction Furnaces
- Presses / Hammers
- Hole Drilling Centre
- Heat Treatment Furnaces









## CONTACTS

#### FORJACO - ACO FORJADO. LDA

Rua Conde Tavares Ferrão, Nº28 3780-011, Amoreira da Gândara

#### **PORTUGAL**

comercial@forjaco.com

WWW.FORJACO.COM