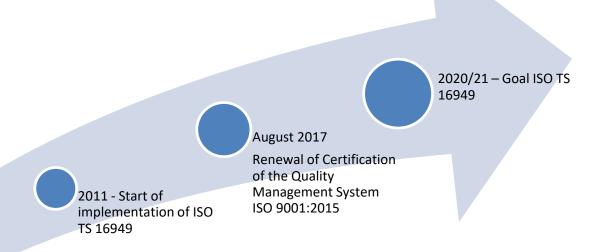

# QUALITY

August 2007 -Obtaining the certification of ISO 9001:2000 Quality Management System

January 2004 -Start of the implementation of the ISO 9001:2000 Quality Management System